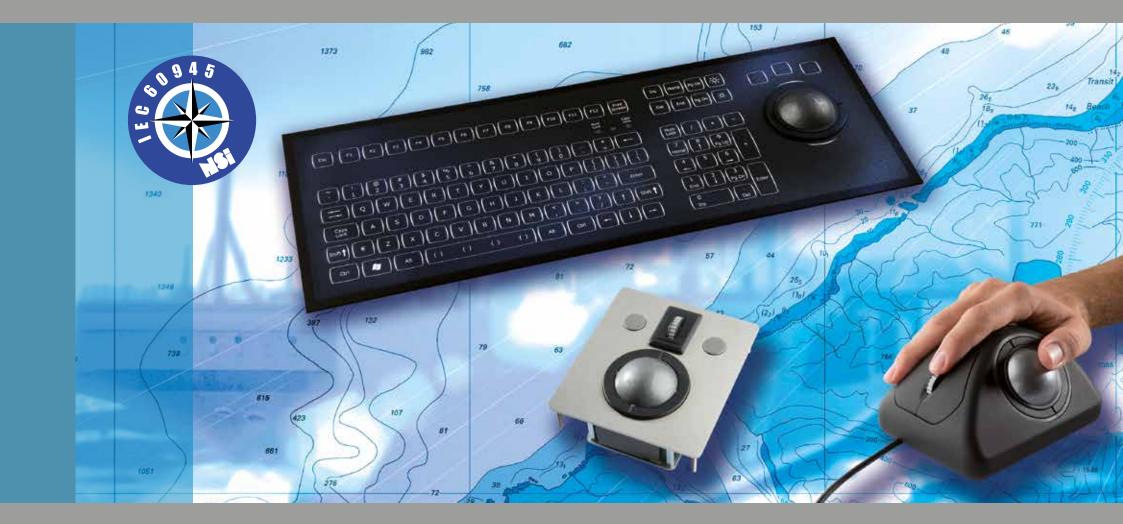

MARINE KEYBOARDS & POINTING DEVICES FOR THE MOST DEMANDING JOBS

Our reputation for quality and our strong focus on customer service have positioned us as a reliable and innovative supplier of input devices for the marine market.

- SOLAS Marine approved
- Certificate of Conformity fully compliant with IEC 60945
- Easy customization within IEC 60945 certification
- LED Backlit keyboards with fiber optics, dimmable
- No external power supply for backlighting
- Large choice of backlit colours
- Waterproof sealing up to IP67
- Panel mount or enclosed standard versions
- IP68 scroll wheel solutions

## MARINE POINTING DEVICES

- SOLAS Marine approved
- Certificate of Conformity fully compliant with IEC 60945
- Easy customization within IEC 60945 certification
- Halo backlit trackball with PWM dimming & RGB control
- Highly robust, vandalproof and all metal construction
- Trackballs with glass panel & touch keys
- Opto-mechanical trackballs, up to IP65 sealing
- Latest laser-optical trackballs, IP68 sealing, easy cleaning
- Panel mounting or enclosed standard versions
- IP68 scroll wheel solutions