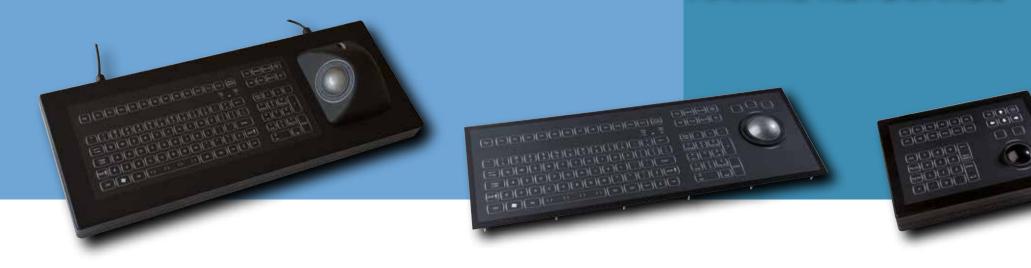

## MARINE KEYBOARDS

Custom solutions

## MARINE POINTING DEVICES

- SOLAS Marine approved
- Certificate of Conformity fully compliant with IEC 60945
- Easy customization within IEC 60945 certification
- Halo backlit trackball with PWM dimming & RGB control
- Highly robust, vandalproof and all metal construction
- Trackballs with glass panel & touch keys
- Opto-mechanical trackballs, up to IP65 sealing
- Latest laser-optical trackballs, IP68 sealing, easy cleaning
- Panel mounting or enclosed standard versions
- IP68 scroll wheel solutions