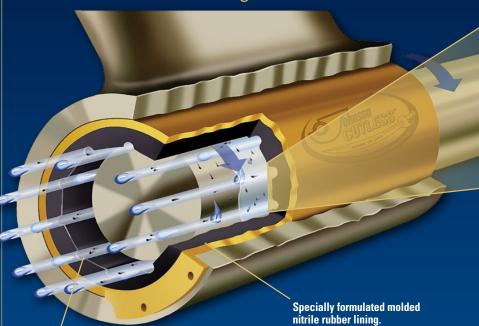

## Johnson Cutless® is Designed for Unmatched Performance and Long Life.

Engineered geometry optimized for superior performance.

- Prevents shaft whip and absorbs vibration
- Assures maximum water lubrication
- Flushes abrasives away, preventing scoring of shaft
- Permanently bonded to a precisionmachined naval brass outer shell
- Resists oil, grease and chemicals