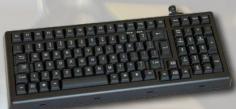

MKB104S rugged full travel - backlight

TSX50 50mm with 3 buttons

MTSX38 compact 38mm with scroll wheel

LTSX50 50mm with scroll wheel CST100 dual function IP67 joystick

E38 ergonomic 38mm - desktop

TBE38 ergonomic 38mm - panel SPS55 waterproof touchpad