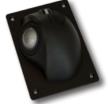

## MARITIME TRACKBALLS & POINTING DEVICES

TSX50 50mm with 3 buttons

TBE38 ergonomic 38mm - panel

ith scroll wheel - black

CST100 industrial mouse joystick (dual function)

X25 25mm module

X38 38mm module

X50 backlit 50mm module