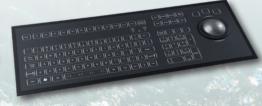

## **MARITIME KEYBOARDS**

RKTE85 silicone rubber with ergonomic trackball

RKCT92 silicone rubber with 25mm trackball

KSGE103 short travel with ergonomic trackball

KSMX106 short travel with 50mm trackball