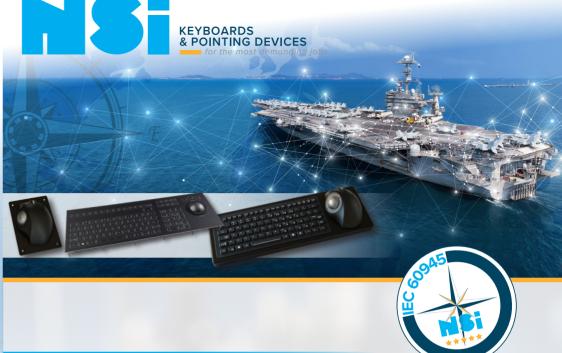

# Maritime keyboards, control panels, trackballs & touchpads

- Specialist in keyboards & trackballs
- Large standard product range
- Custom solutions
- Patented IP68 waterproof solutions
- Fully compliant with IEC 60945
- Testing & certification service
- ISO 9001 ISO 14001
- Durability, flexibility & quality
- Since 1988 Made in Belgium

### NSI - The maritime keyboard & trackball specialist

NSI has a **long experience** within the market of industrial keyboards and trackballs. Since 1988 we deliver reliable solutions for demanding applications in various industries, with a **focus on the maritime** and marine market.

Whatever your requirements, whatever your application, we want to make sure our keyboard, trackball or other input device will provide you **the highest level of control and accuracy**.

Besides a large range of standard products, our dedicated team of development engineers enables us to deliver optimum custom products fulfilling your exact requirements. At NSI we also offer a full service regarding (IEC60945) testing and certification.