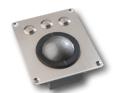

## MARITIME TRACKBALLS & POINTING DEVICES

TSX50 50mm with 3 buttons

TBE38 ergonomic 38mm - panel

ith scroll wheel - black

CST100 industrial mouse joystick (dual function)

X25 25mm module

X38 38mm module

X50 backlit 50mm module