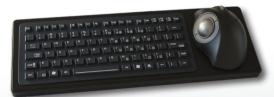

## **MARITIME KEYBOARDS**

RKTE85 silicone rubber with ergonomic trackball

RKCT92 silicone rubber with 25mm trackball

KSGE103 short travel with ergonomic trackball

KSMX106 short travel with 50mm trackball