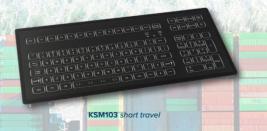

## **MARITIME KEYBOARDS**

RKTE85 silicone rubber with ergonomic trackball

RKCT92 silicone rubber with 25mm trackball

KSGE103 short travel with ergonomic trackball

KSMX106 short travel with 50mm trackball