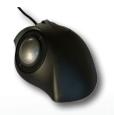

## MARITIME TRACKBALLS & POINTING DEVICES

TSX50 50mm with 3 buttons

TBE38 ergonomic 38mm - panel

ith scroll wheel - black

CST100 industrial mouse joystick (dual function)

X25 25mm module

X38 38mm module

X50 backlit 50mm module