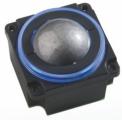

## MARITIME TRACKBALLS & POINTING DEVICES

TSX50 50mm with 3 buttons

TBE38 ergonomic 38mm - panel

ith scroll wheel - black

CST100 industrial mouse joystick (dual function)

X25 25mm module

X38 38mm module

X50 backlit 50mm module