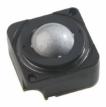

## MARITIME TRACKBALLS & POINTING DEVICES

TSX50 50mm with 3 buttons

TBE38 ergonomic 38mm - panel

ith scroll wheel - black

CST100 industrial mouse joystick (dual function)

X25 25mm module

X38 38mm module

X50 backlit 50mm module