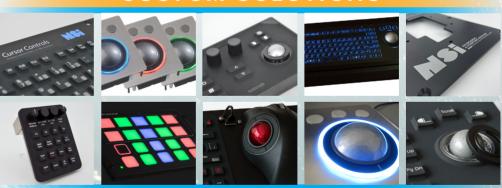

## **MARITIME KEYBOARDS**

RKTE85 silicone rubber with ergonomic trackball

RKCT92 silicone rubber with 25mm trackball

KSGE103 short travel with ergonomic trackball

KSMX106 short travel with 50mm trackball

## MARITIME TRACKBALLS & POINTING DEVICES

TSX50 50mm with 3 buttons

TBE38 ergonomic 38mm - panel

ith scroll wheel - black

CST100 industrial mouse joystick (dual function)

X25 25mm module

X38 38mm module

X50 backlit 50mm module

E38 ergonomic 38mm - desktop