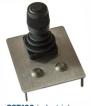

## MARITIME TRACKBALLS & POINTING DEVICES

TSX50 50mm with 3 buttons

TBE38 ergonomic 38mm - panel

ith scroll wheel - black

CST100 industrial mouse joystick (dual function)

X25 25mm module

X38 38mm module

X50 backlit 50mm module