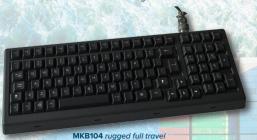

## **MARITIME KEYBOARDS**

RKTE85 silicone rubber with ergonomic trackball

RKCT92 silicone rubber with 25mm trackball

KSGE103 short travel with ergonomic trackball

KSMX106 short travel with 50mm trackball