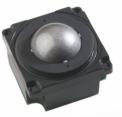

## MARITIME TRACKBALLS & POINTING DEVICES

TSX50 50mm with 3 buttons

TBE38 ergonomic 38mm - panel

ith scroll wheel - black

CST100 industrial mouse joystick (dual function)

X25 25mm module

X38 38mm module

X50 backlit 50mm module