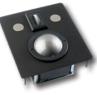

## MARITIME TRACKBALLS & POINTING DEVICES

TSX50 50mm with 3 buttons

TBE38 ergonomic 38mm - panel

ith scroll wheel - black

CST100 industrial mouse joystick (dual function)

X25 25mm module

X38 38mm module

X50 backlit 50mm module