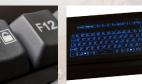

## RUGGED KEYBOARDS

MKB104S rugged full travel - dekstop

MKBL107 rugged full travel

with 50mm trackhall

[re (re (ra (ra ]os (os 12 12 12 )

RKTE85 silicone rubber with 38mm eraonomic trackball

IE IN IT IT UB I B PB PB I B I B I B 0 1 1 1 1 1 1 1 1 K B 1 B 1 1 1 m m