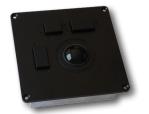

[ant] [\*

1× 1° 1× 1° 1× 1× 1× 12 12 12 14 194

MKB87 rugged full travel - dekstop

F50 rugged 50mm module F50 rugged 50mm module with buttons

TBE38 ergonomic 38mm - panel

F38 rugged 38mm module

F50 rugged 50mm module