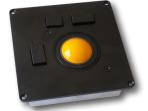

MKBE104 rugged full travel with 38mm ergonomic trackball

KSMX106 short travel with 50mm trackball