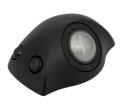

MKBE104 rugged full travel with 38mm ergonomic trackball

KSMX106 short travel with 50mm trackball