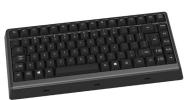

[ant] [\*

1× 1° 1× 1° 1× 1× 1× 12 12 12 14 194

MKB87 rugged full travel - dekstop

F50 rugged 50mm module F50 rugged 50mm module with buttons

TBE38 ergonomic 38mm - panel

F38 rugged 38mm module

F50 rugged 50mm module