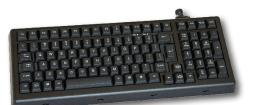

## RUGGED KEYBOARDS

MKB104S rugged full travel - dekstop

MKBL107 rugged full travel

with 50mm trackhall

[re (re (ra (ra ]os (os 12 12 12 )

RKTE85 silicone rubber with 38mm eraonomic trackball

IE IN IT IT UB I B PB PB I B I B I B 0 1 1 1 1 1 1 1 1 K B 1 B 1 1 1 m m