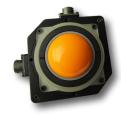

[ant] [\*

1× 1° 1× 1° 1× 1× 1× 12 12 12 14 194

MKB87 rugged full travel - dekstop

F50 rugged 50mm module F50 rugged 50mm module with buttons

TBE38 ergonomic 38mm - panel

F38 rugged 38mm module

F50 rugged 50mm module