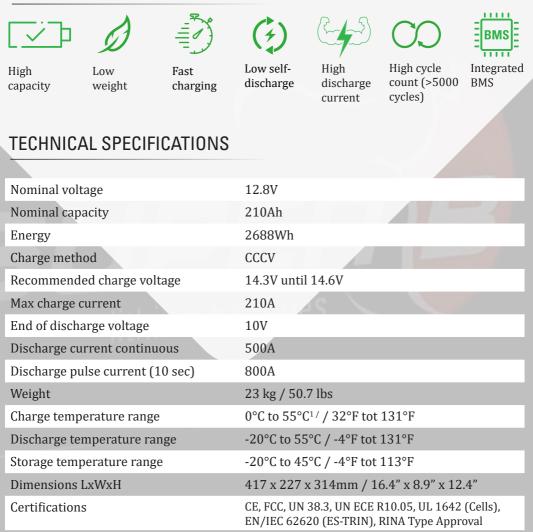

## NOMIA 12V210Ah

## LIGHTWEIGHT **OPTIMAL FREEDOM AND COMFORT** THE NETHERLANDS 1 lithium batte 5 SINCE 2001

## NOMIA 12V210Ah

The Nomia 12V210Ah is a Lithium Iron Phosphate battery (LiFePO4) with a rated capacity of 210Ah. The unique combination of state-of-the art technology and smart software makes this lithium battery a robust, safe and easy to use energy storage solution. Compared to conventional lead-acid batteries, the Nomia 12V210Ah lithium battery offers an enormous weight and space saving. It is very efficient, has extremely high performances and is maintenance free.

## PERFORMANCE



<sup>1</sup>Do not charge below 0 °C / 32°F

WWW.SUPER-B.COM